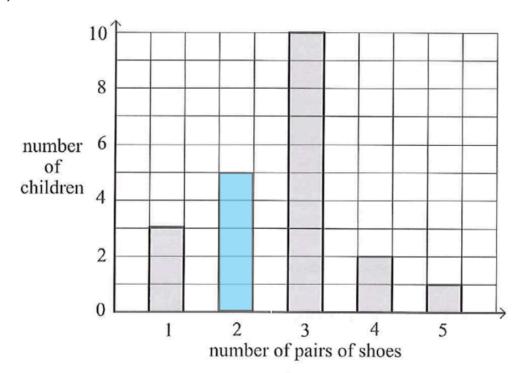

|        |
| 6. | 63                  |         |        |

| 17. | (a) 75 grams (b) 1250 grams pasta 375 gams cheese 500 millilitres cream |
|-----|-------------------------------------------------------------------------|
| 18. | £2, 50p, 2p, 2p                                                         |
| 19. | 32                                                                      |
| 20. | (a) ¾<br>(b) 37.5%                                                      |
| 21. | 4.5 m                                                                   |
| 22. | (a) 87<br>(b) 60                                                        |



23.



- (a) 7.6 cm
- 24. (b) 22:12
  - (c) 10:25 pm

(a) 12 cm<sup>2</sup>

(b)

25.

26.



- (a) Parallelogram
- (b) 0
- (c) (2, 0)
- (d)(2, 4)



27.



- (b) 2
- (c) 21
- (d) 56





30. 3.6 kg

(a) B

(b)





32. side view <u>E</u> plan view <u>F</u> front view <u>C</u>

(b) 4 min 50 sec

(a)

|     |     | • |
|-----|-----|---|
| 34. | (b) |   |

| pattern number  | 1 | 2   | 3   | 4   |
|-----------------|---|-----|-----|-----|
| number of dots  | 2 | 3   | 4   | _5_ |
| number of lines | 2 | _4_ | _6_ | _8_ |

(c) 9

(d) 15

(e) 60

|                                     | boy | girl | total |
|-------------------------------------|-----|------|-------|
| plays a stringed instrument         | 12  | _30_ | 42    |
| does not play a stringed instrument | 23  | _15_ | _38_  |
| total                               | 35  | 45   | 80    |

(a) £2.60

36. (b) £1.45

(c) 91 pence

Masie, Cassie, Josie, Rosie, Daisy

37. or

35.

(front row)