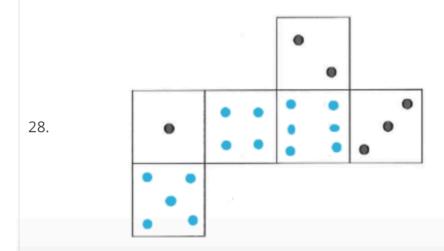

23.

- (a) 7.6 cm
- 24. (b) 22:12
  - (c) 10:25 pm

(a) 12 cm<sup>2</sup>

(b)

25.

26.

- (a) Parallelogram
- (b) 0
- (c) (2, 0)
- (d)(2, 4)

27.